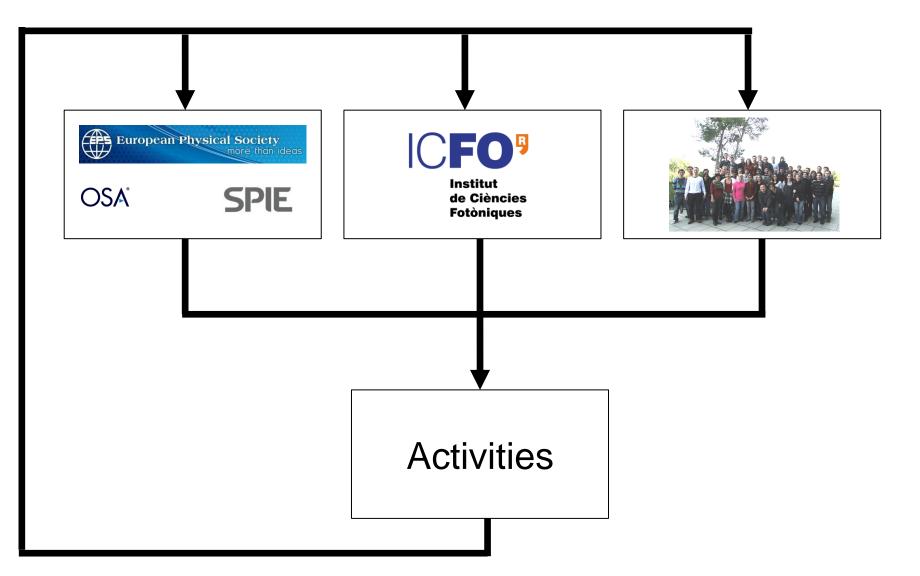

# ICONS is supported by three professional societies and ICFO

Establishing personal links helps to bring together the institute, the societies and the students

EPS (2010) Romain Quidant SPIE (2008) Valerio Pruneri OSA (2005) Jens Biegert ICONS Lluis Torner Outreach Alejandra Valencia